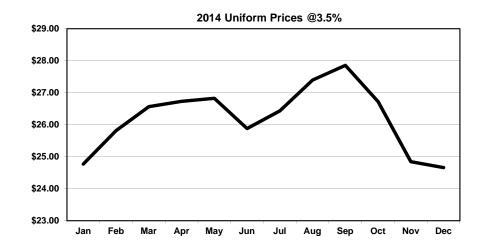

### SOUTHEAST MARKETING AREA FEDERAL ORDER NO. 7 ANNOUNCED FEDERAL ORDER CLASS & UNIFORM PRICES

|           |         | CLASS I*  |             |
|-----------|---------|-----------|-------------|
| 2014      | Skim    | Butterfat | Milk @ 3.5% |
| January   | \$19.61 | \$1.8171  | \$25.28     |
| February  | \$20.37 | \$1.7605  | \$25.82     |
| March     | \$20.94 | \$2.0678  | \$27.44     |
| April     | \$21.02 | \$2.0474  | \$27.45     |
| May       | \$21.25 | \$2.2170  | \$28.27     |
| June      | \$19.38 | \$2.2736  | \$26.66     |
| July      | \$18.81 | \$2.4757  | \$26.82     |
| August    | \$19.02 | \$2.6615  | \$27.67     |
| September | \$18.36 | \$2.7753  | \$27.43     |
| October   | \$17.47 | \$3.1790  | \$27.99     |
| November  | \$17.05 | \$3.2596  | \$27.86     |
| December  | \$19.19 | \$2.2315  | \$26.33     |
| Average   | \$19.37 | \$2.3972  | \$27.08     |

| 2014      | Skim    | Butterfat | Milk @ 3.5% |
|-----------|---------|-----------|-------------|
| January   | \$19.14 | \$1.7993  | \$24.77     |
| February  | \$19.81 | \$1.9134  | \$25.81     |
| March     | \$20.09 | \$2.0505  | \$26.56     |
| April     | \$20.10 | \$2.0948  | \$26.73     |
| May       | \$19.63 | \$2.2525  | \$26.83     |
| June      | \$18.22 | \$2.3707  | \$25.88     |
| July      | \$18.11 | \$2.5583  | \$26.43     |
| August    | \$18.36 | \$2.7646  | \$27.39     |
| September | \$17.85 | \$3.0373  | \$27.86     |
| October   | \$16.84 | \$2.9927  | \$26.73     |
| November  | \$16.20 | \$2.6323  | \$24.85     |
| December  | \$17.73 | \$2.1578  | \$24.66     |
| Average   | \$18.51 | \$2.3854  | \$26.20     |