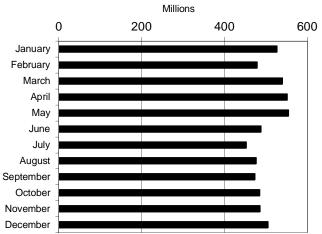

### TOTAL RECEIPTS

| 2014 _    | PRODUCT<br>POUNDS | BUTTERFAT<br>POUNDS | BUTTERFAT<br>TEST |
|-----------|-------------------|---------------------|-------------------|
| January   | 526,532,116       | 22,496,497          | 4.27%             |
| February  | 479,232,439       | 19,570,628          | 4.08%             |
| March     | 540,170,534       | 20,210,873          | 3.74%             |
| April     | 551,503,697       | 20,185,452          | 3.66%             |
| May       | 554,736,762       | 19,483,811          | 3.51%             |
| June      | 488,242,996       | 17,029,498          | 3.49%             |
| July      | 452,968,504       | 15,808,858          | 3.49%             |
| August    | 476,565,562       | 16,679,336          | 3.50%             |
| September | 473,310,226       | 16,701,397          | 3.53%             |
| October   | 485,298,275       | 18,028,592          | 3.71%             |
| November  | 486,180,842       | 19,055,219          | 3.92%             |
| December  | 504,898,394       | 20,028,888          | 3.97%             |
| Total     | 6,019,640,347     | 225,279,049         | 3.74%             |