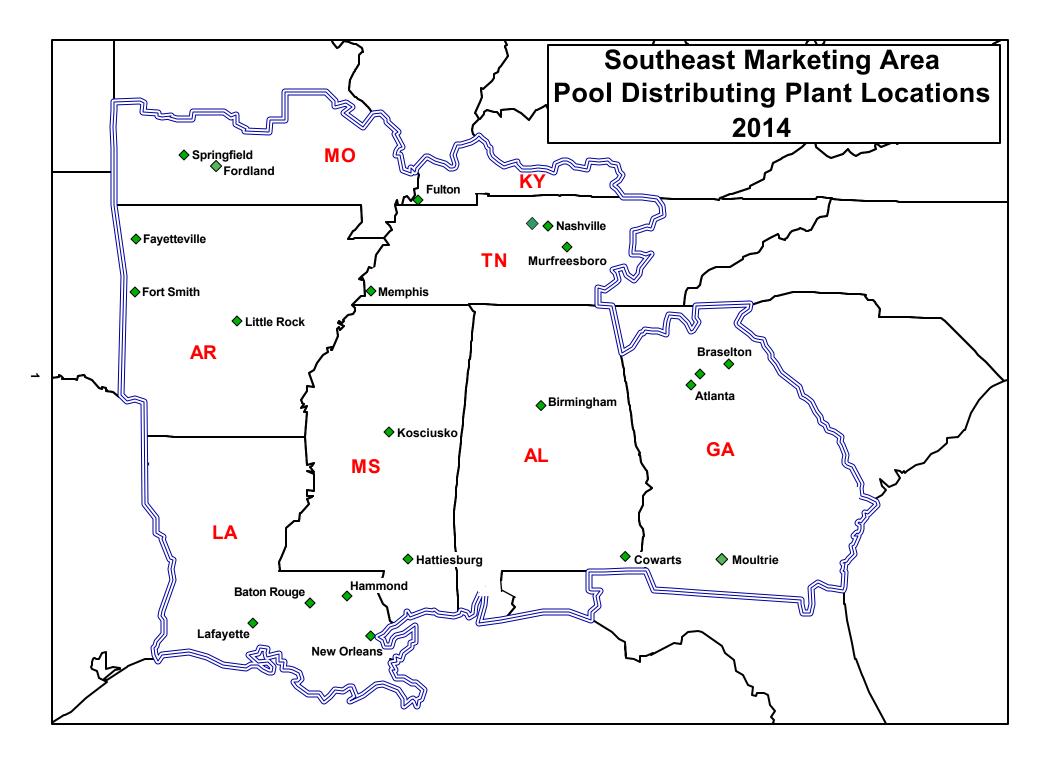

# TABLE OF CONTENTS

| Southeast Marketing Area Map1                                                       |
|-------------------------------------------------------------------------------------|
| Receipts and Classification of Producer Milk                                        |
| Receipts and Classification of Other Source Milk, Overages, and Opening Inventories |
| Classification of Total Receipts4                                                   |
| Class I Utilization by Pool Handlers5                                               |
| Class I Packaged Products Distributed In and Out of Marketing Area                  |
| Class I Packaged Products Distributed In Marketing Area6                            |
| Class I Utilization – Packaged Disposition by Product7                              |
| Class II Utilization by Pool Handlers8                                              |
| Class III Utilization by Pool Handlers9                                             |
| Class IV Utilization by Pool Handlers10                                             |
| Announced Federal Order Class and Uniform Prices11                                  |
| AMS Dairy Product Price Averages Used In Federal Milk Order Price Formulas          |
| Producer Milk and Number of Producers by State and County - May 2014 13             |
| Producer Milk and Number of Producers by State and County - December 2014 17        |
| Transportation Credit Balancing Fund Summary21                                      |
| 2014 Pool Handlers 22                                                               |
| 2014 Nonpool Handlers with Route Disposition in the Marketing Area                  |