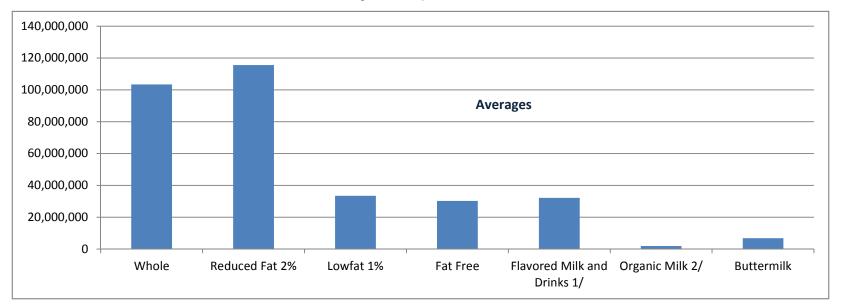

### **CLASS I PACKAGED ROUTE DISPOSITION BY PRODUCT**

|           | Whole         | Reduced Fat 2% | Lowfat 1%   | Fat Free    | Flavored Milk<br>and Drinks 1/ | Organic<br>Milk 2/ | Buttermilk | Total Packaged<br>Class I |
|-----------|---------------|----------------|-------------|-------------|--------------------------------|--------------------|------------|---------------------------|
| 2014      | Whole         |                | Lowiat 170  | Tatifice    |                                |                    | Buttermink | 010331                    |
| January   | 113,083,613   | 128,668,929    | 36,396,904  | 35,085,696  | 37,760,395                     | 1,851,868          | 6,390,510  | 359,237,915               |
| February  | 97,416,799    | 109,751,511    | 32,087,404  | 30,433,493  | 34,168,837                     | 1,698,806          | 6,432,149  |                           |
| March     | 101,971,442   | 115,980,438    | 33,649,335  | 31,980,416  | 34,819,420                     | 1,934,973          | 6,644,071  | 326,980,095               |
| April     | 98,452,233    | 111,569,738    | 34,235,087  | 30,365,527  | 37,609,143                     | 1,919,041          | 6,611,426  |                           |
| May       | 101,952,108   | 116,821,952    | 32,221,783  | 30,494,862  | 28,929,436                     | 1,979,814          | 6,318,615  | 318,718,570               |
| June      | 101,124,305   | 114,097,854    | 25,570,127  | 28,028,592  | 13,251,899                     | 1,919,671          | 6,222,712  | 290,215,160               |
| July      | 106,281,703   | 119,397,798    | 25,665,483  | 28,656,793  | 12,844,235                     | 1,728,813          | 6,718,670  | 301,293,495               |
| August    | 103,427,749   | 118,490,797    | 33,429,264  | 30,279,933  | 33,617,807                     | 2,130,597          | 6,490,836  | 327,866,983               |
| September | 100,397,506   | 113,536,389    | 35,840,995  | 29,566,124  | 40,961,928                     | 1,792,623          | 6,470,834  | 328,566,399               |
| October   | 104,403,870   | 115,562,644    | 38,663,799  | 30,431,708  | 41,788,167                     | 1,664,947          | 7,108,097  | 339,623,232               |
| November  | 101,663,524   | 108,899,929    | 36,157,471  | 28,818,897  | 35,274,990                     | 1,621,422          | 8,594,381  | 321,030,614               |
| December  | 110,425,443   | 114,129,684    | 36,733,032  | 28,602,361  | 33,888,726                     | 1,713,583          | 7,989,159  | 333,481,988               |
| Total     | 1,240,600,295 | 1,386,907,663  | 400,650,684 | 362,744,402 | 384,914,983                    | 21,956,158         | 81,991,460 | 3,879,765,645             |
| Average   | 103,383,358   | 115,575,639    | 33,387,557  | 30,228,700  | 32,076,249                     | 1,829,680          | 6,832,622  | 323,313,804               |