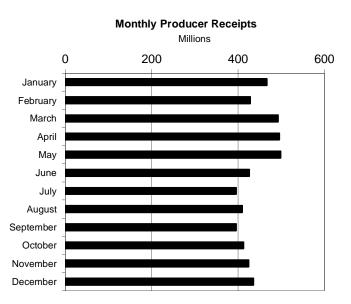

#### TOTAL PRODUCER RECEIPTS

| 2014      | PRODUCT<br>POUNDS | %       | BUTTERFAT<br>POUNDS |
|-----------|-------------------|---------|---------------------|
| January   | 467,170,205       | 100.00% | 17,691,438          |
| February  | 429,113,061       | 100.00% | 16,127,477          |
| March     | 493,164,527       | 100.00% | 18,102,050          |
| April     | 496,180,319       | 100.00% | 17,777,423          |
| May       | 499,064,865       | 100.00% | 17,675,523          |
| June      | 426,978,051       | 100.00% | 14,975,464          |
| July      | 396,387,708       | 100.00% | 14,026,903          |
| August    | 410,738,498       | 100.00% | 14,641,833          |
| September | 396,098,997       | 100.00% | 14,275,135          |
| October   | 413,030,965       | 100.00% | 15,320,722          |
| November  | 424,859,531       | 100.00% | 16,193,765          |
| December  | 436,182,278       | 100.00% | 16,507,985          |
| Total     | 5,288,969,005     | 100.00% | 193,315,718         |