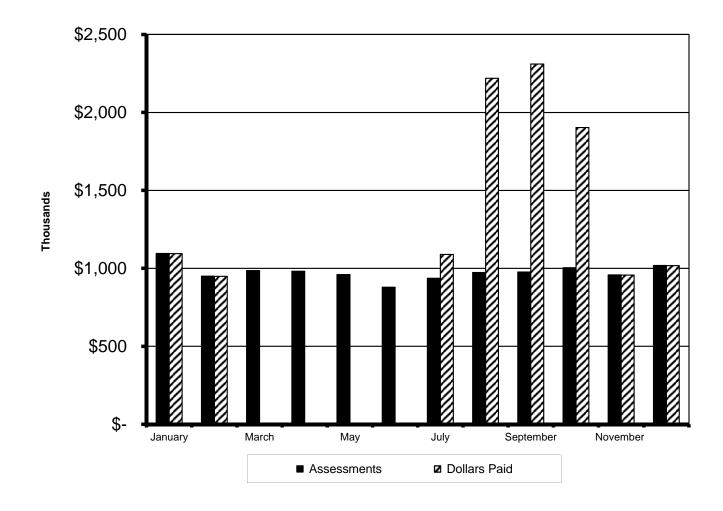

### TRANSPORTATION CREDIT BALANCING FUND

| 2014              | Assessments     | Pounds Claimed | <b>Dollars Claimed</b> | <b>Dollars Paid</b> | Proration |
|-------------------|-----------------|----------------|------------------------|---------------------|-----------|
| Beginning Balance | \$0.00          |                |                        |                     |           |
| January           | \$1,094,884.36  | 113,987,115    | \$1,914,879.05         | \$1,095,193.80      | 57.19%    |
| February          | \$949,618.44    | 85,119,905     | \$1,341,063.23         | \$949,325.26        | 70.79%    |
| March             | \$985,503.00    | N/A            | N/A                    | N/A                 | N/A       |
| April             | \$981,001.69    | N/A            | N/A                    | N/A                 | N/A       |
| May               | \$959,677.63    | N/A            | N/A                    | N/A                 | N/A       |
| June              | \$879,249.44    | N/A            | N/A                    | N/A                 | N/A       |
| July              | \$936,215.00    | 73,023,213     | \$1,089,717.47         | \$1,089,717.47      | 100.00%   |
| August            | \$973,572.12    | 129,642,345    | \$2,220,175.61         | \$2,220,175.61      | 100.00%   |
| September         | \$975,780.64    | 107,486,582    | \$2,311,489.99         | \$2,311,489.99      | 100.00%   |
| October           | \$1,003,855.20  | 137,362,988    | \$2,455,425.27         | \$1,903,496.79      | 77.52%    |
| November          | \$957,533.53    | 117,893,973    | \$1,870,785.81         | \$957,472.59        | 51.18%    |
| December          | \$1,018,020.89  | 98,122,625     | \$1,452,819.77         | \$1,018,020.90      | 70.07%    |
| TOTAL             | \$11,714,911.94 | 862,638,746    | \$14,656,356.20        | \$11,544,892.41     | 78.77%    |

Difference between **Assessments** and **Dollars Paid** is accounted for by ending balance, accrued interest and audit adjustments.